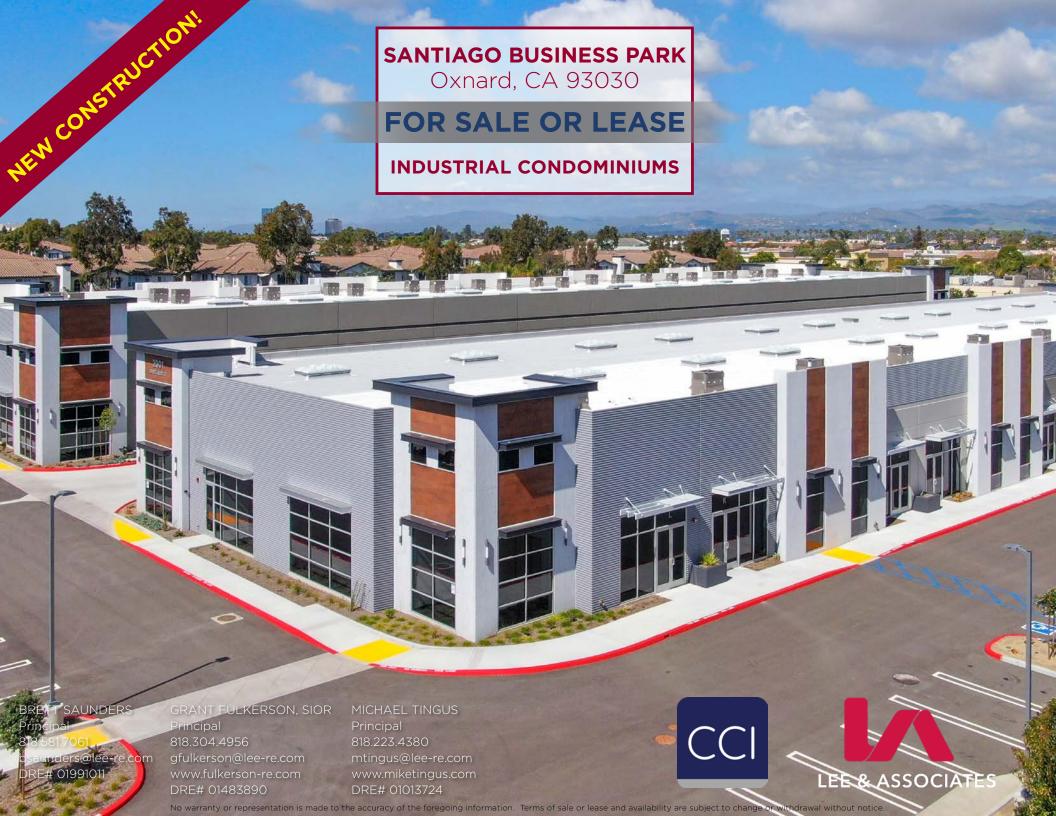

## SPECS & PRICING | 1400 GRAVES AVENUE

| UNIT | TOTAL<br>SIZE (SF) | WAREHOUSE<br>(SF) | 1ST FLOOR<br>OFFICE (SF) | OFFICE<br>MEZZ (SF) | TOTAL<br>OFFICE (SF) | LEASE RATE<br>(PSF MG) | SALE<br>PRICE (PSF) | SALE PRICE<br>TOTAL |
|------|--------------------|-------------------|--------------------------|---------------------|----------------------|------------------------|---------------------|---------------------|
| A    | 4,746              |                   |                          |                     |                      |                        |                     | SOLD                |
| В    | 3,284              |                   |                          |                     |                      |                        |                     | SOLD