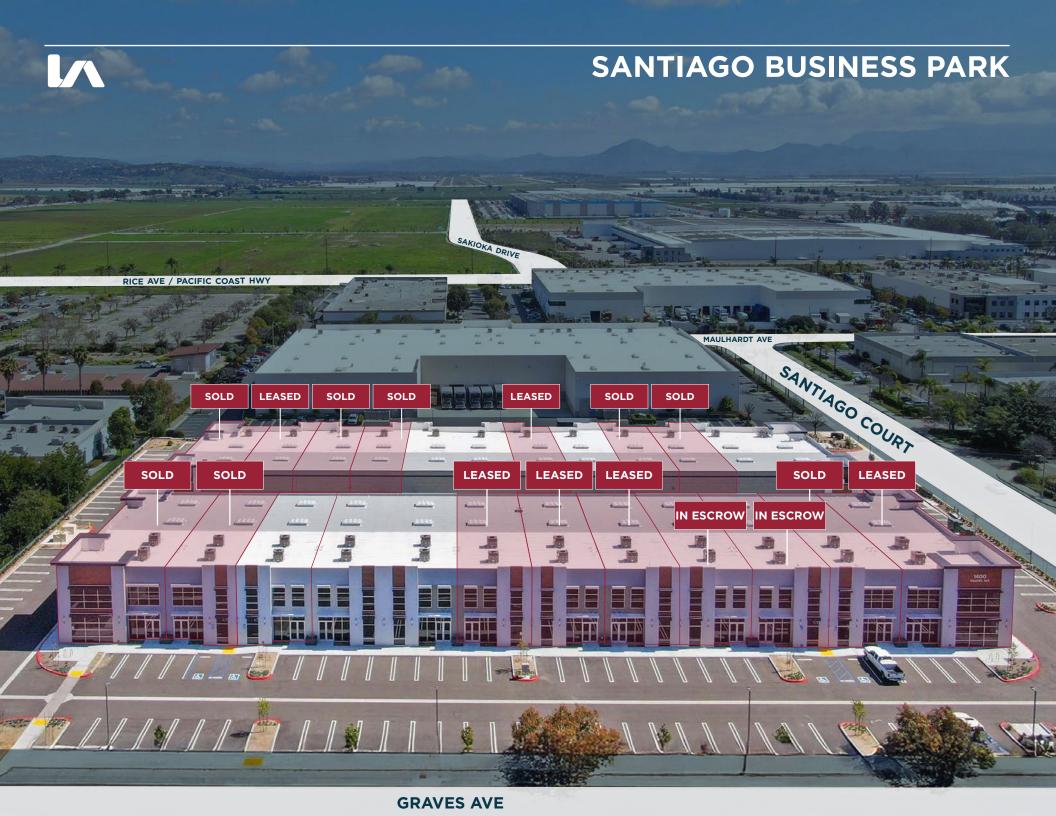

## SPECS & PRICING | 1400 GRAVES AVENUE

| UNIT | TOTAL<br>SIZE (SF) | WAREHOUSE<br>(SF) | 1ST FLOOR<br>OFFICE (SF) | OFFICE<br>MEZZ (SF) | TOTAL<br>OFFICE (SF) | LEASE RATE<br>(PSF MG) | SALE<br>PRICE (PSF) | SALE PRICE<br>TOTAL |
|------|--------------------|-------------------|--------------------------|---------------------|----------------------|------------------------|---------------------|---------------------|
| A    | 4,746              |                   |                          |                     |                      |                        |                     | SOLD                |
| В    | 3,284              |                   |                          |                     |                      |                        |                     | SOLD                |
| С    | 3,284              | 1,717             | 816                      | 751                 | 1,567                | \$1.45                 | \$360               | \$1,182,240         |
| D    | 3,284              | 1,717             | 816                      | 751                 | 1,567                | \$1.45                 | \$360               | \$1,182,240         |
| E    | 3,284              | 1,717             | 816                      | 751                 | 1,567                | \$1.45                 | \$360               | \$1,182,240         |
| F    | 3,151              |                   |                          |                     |                      |                        |                     | LEASED              |
| G    | 3,151              |                   |                          |                     |                      |                        |                     | LEASED              |
| Н    | 3,284              |                   |                          |                     |                      |                        |                     | LEASED              |
| I    | 3,284              |                   |                          |                     |                      |                        |                     | IN ESCROW           |
| J    | 3,284              |                   |                          |                     |                      |                        |                     | IN ESCROW           |
| K    | 3,284              |                   |                          |                     |                      |                        |                     | SOLD                |
| L    | 4,708              |                   |                          |                     |                      |                        |                     | LEASED              |

# SPECS & PRICING | 2301 SANTIAGO COURT

| UNIT | TOTAL SIZE<br>(SF) | WAREHOUSE<br>(SF) | 1ST FLOOR<br>OFFICE (SF) | LEASE RATE<br>(PSF MG) | SALE<br>PRICE (PSF) | SALE PRICE<br>TOTAL |
|------|--------------------|-------------------|--------------------------|------------------------|---------------------|---------------------|
| A    | 3,400              |                   |                          |                        |                     | SOLD                |
| В    | 2,576              |                   |                          |                        |                     | LEASED              |
| C    | 2,576              |                   |                          |                        |                     | SOLD                |
| D    | 2,576              |                   |                          |                        |                     | SOLD                |
| E    | 2,576              | 2,103             | 473                      | \$1.45                 | \$395               | \$1,017,520         |
| F    | 2,442              | 1,969             | 473                      | \$1.45                 | \$395               | \$964,590           |
| G    | 2,442              |                   |                          |                        |                     | LEASED              |
| Н    | 2,576              | 2,103             | 473                      | \$1.45                 | \$395               | \$1,017,520         |
| 1    | 2,576              |                   |                          |                        |                     | SOLD                |
| J    | 2,576              |                   |                          |                        |                     | SOLD                |
| K    | 2,576              | 2,103             | 473                      | \$1.45                 | \$395               | \$1,017,520         |
| L    | 3,361              | 2,787             | 574                      | \$1.45                 | \$395               | \$1,327,595         |