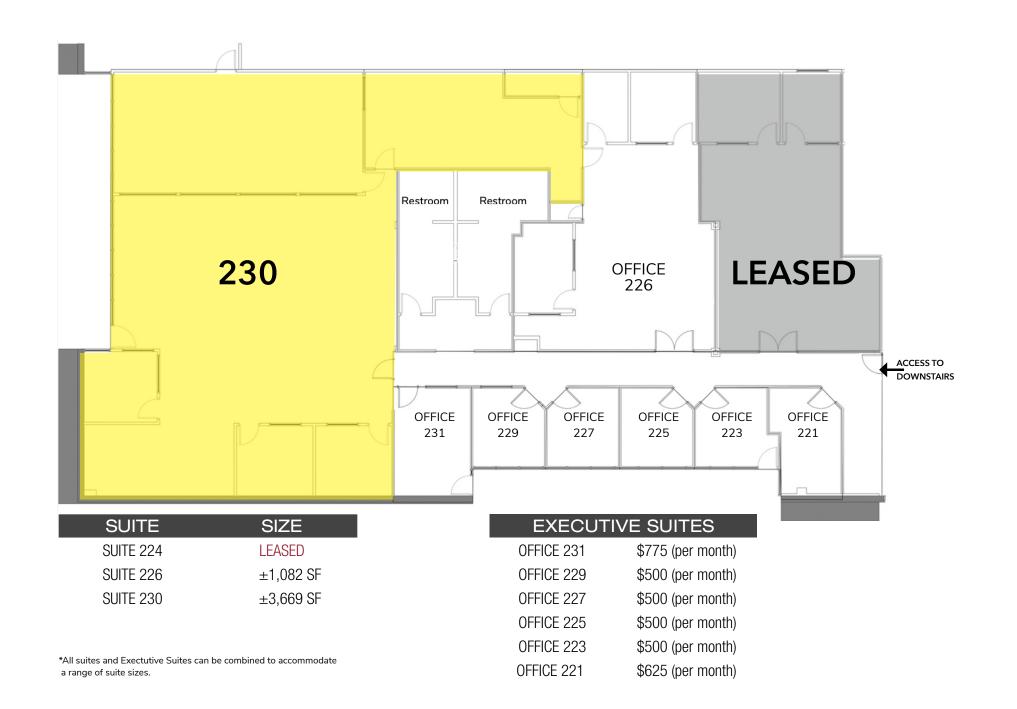

## FLOOR PLAN - 2ND FLOOR

#### **AVAILABLE FOR LEASE**

| SUITE       | SIZE         | PRICE      |
|-------------|--------------|------------|
| SUITE 150 A | +/- 4,446 SF | \$1.00 MG* |
| SUITE 230   | +/- 3,669 SF | \$1.00 MG* |