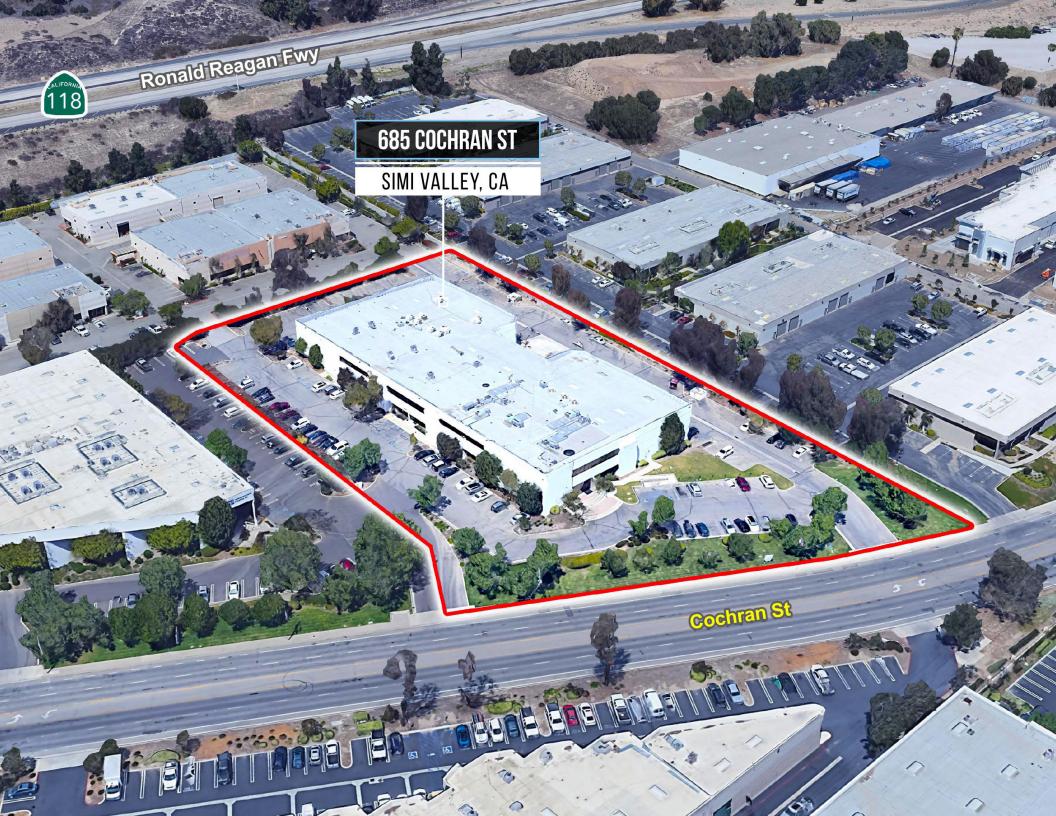

G* |
| SUITE 230   | +/- 3,669 SF | \$1.00 MG* |

#### **EXECUTIVE OFFICES FOR LEASE**

| SUITE      | RATE (Per Month) |
|------------|------------------|
| OFFICE 231 | \$775            |
| OFFICE 227 | \$500            |
| OFFICE 225 | \$500            |
| OFFICE 223 | \$500            |
| OFFICE 221 | \$625            |

<sup>\*</sup>Introductory Rate: \$1.00 / MG, Modified Gross for the first 12 months.

#### PROPERTY HIGHLIGHTS

- EXECUTIVE OFFICES AS LOW AS \$500/MONTH
- RECENTLY CONSTRUCTED CO-WORKING OFFICE SPACE
- SECURED INTERNET (PLUG-IN READY)
- NUMEROUS RETAIL AMENITES NEARBY
- PARKING & UTILITES INCLUDED IN LEASE RATE

<sup>\*\*</sup>Three Months Free Rent/For Every Year Lease Term Signed and Applies to Executive Suites

### SUITE 150 A



## FLOOR PLAN - 2ND FLOOR











## 685 COCHRAN STREET | AMENITIES





Local Expertise. International Reach. World Class.

Lee & Associates, the largest broker-owned firm in North America, has been providing seamless, consistent execution and value-driven market-to-market services for our clients since 1979.

Our real estate services are tailored to exceed the needs of our local, national, and international clients by combining the latest technology, resources, and market intelligence with over 40 years of expertise to optimize results.

BRETT SAUNDERS
Principal
818.581.7061
bsaunders@lee-re.com
DRE# 01991011

MIKE TINGUS
Principal
818.223.4380
mtingus@lee-re.com
DRE# 01013724

Lee & Associates®
LA North/Ventura Inc
Corporate ID #0111898
A Member of the Lee & Associates
Group of Companies
5707 Corsa Ave | Suite 200
Wes