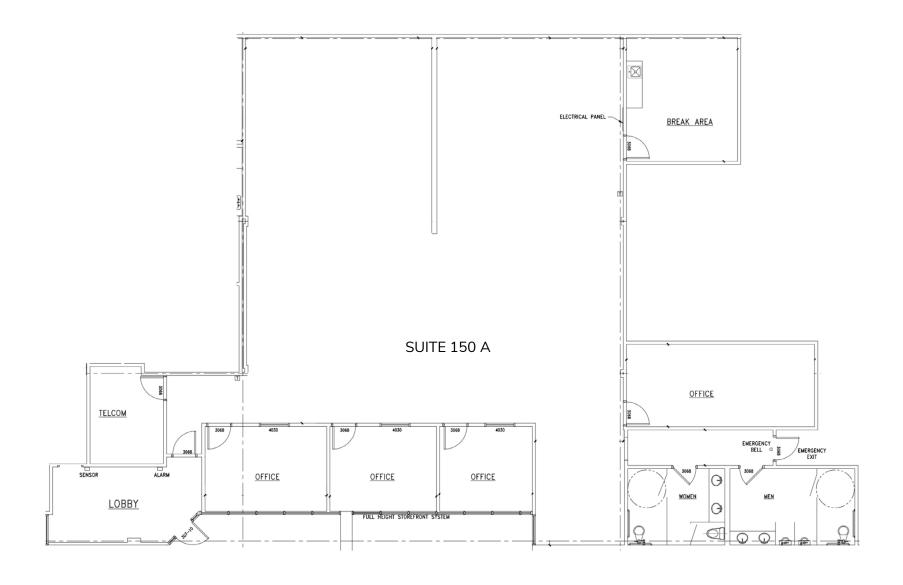

### SUITE 150 A

#### **AVAILABLE FOR LEASE**

| SUITE       | SIZE         | PRICE      |
|-------------|--------------|------------|
| SUITE 150 A | +/- 4,446 SF | \$1.00 MG* |
| SUITE 230   | +/- 3,669 SF | \$1.00 MG* |