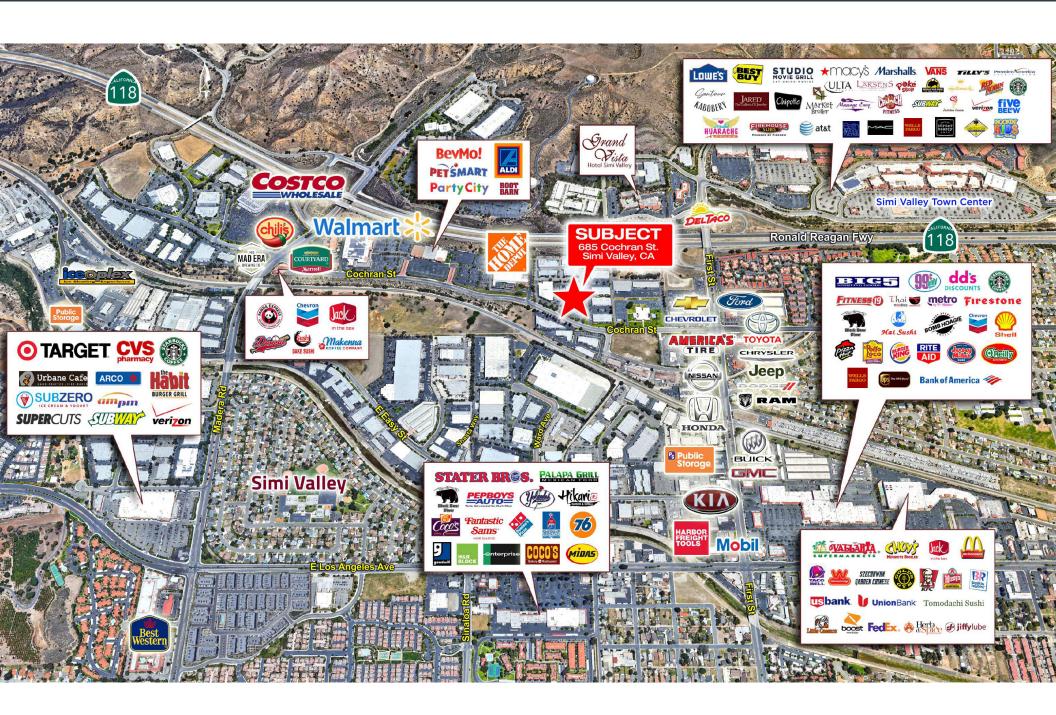

#### PROPERTY HIGHLIGHTS

- EXECUTIVE OFFICES AS LOW AS \$500/MONTH
- RECENTLY CONSTRUCTED CO-WORKING OFFICE SPACE
- SECURED INTERNET (PLUG-IN READY)
- NUMEROUS RETAIL AMENITES NEARBY
- PARKING & UTILITES INCLUDED IN LEASE RATE