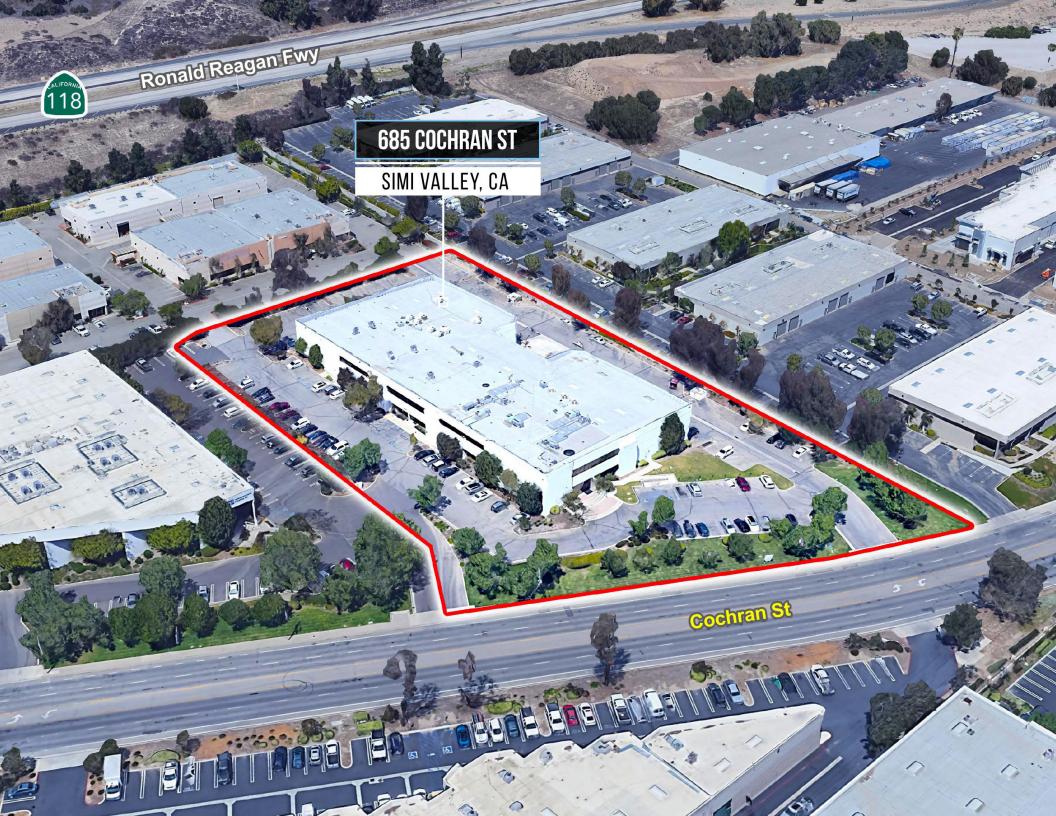

.00 MG* |
| *Introductory Rate: \$1.00 / MG, Modified Gross for the first 12 months. |              |            |

#### **EXECUTIVE OFFICES FOR LEASE**

| SUITE      | RATE (Per Month) |
|------------|------------------|
| OFFICE 231 | \$775            |
| OFFICE 227 | \$500            |
| OFFICE 225 | \$500            |
| OFFICE 223 | \$500            |
| OFFICE 221 | \$625            |

#### **PROPERTY HIGHLIGHTS**

- EXECUTIVE OFFICES AS LOW AS \$500/MONTH
- RECENTLY CONSTRUCTED CO-WORKING OFFICE SPACE
- SECURED INTERNET (PLUG-IN READY)
- NUMEROUS RETAIL AMENITES NEARBY
- PARKING & UTILITES INCLUDED IN LEASE RATE

### FLOOR PLAN - 1ST FLOOR

### SUITE 150 A



### FLOOR PLAN - 2ND FLOOR



\*All suites and Exectutive Suites can be combined to accommodate a range of suite sizes.









### 685 COCHRAN STREET | AMENITIES





COMMERCIAL REAL ESTATE SERVICES

Local Expertise. International Reach. World Class.

Lee & Associates, the largest broker-owned firm in North America, has been providing seamless, consistent execution and value-driven market-tomarket services for our clients since 1979.

Our real estate services are tailored to exceed the needs of our local, national, and international clients by combining the latest technology, resources, and market intelligence with over 40 years of expertise to optimize results.

#### **BRETT SAUNDERS**

Principal 818.581.7061 bsaunders@lee-re.com DRE# 01991011

#### MIKE TINGUS President 818.223.4380 mtingus@lee-re.com DRE# 01013724

Lee & Associates® LA North/Ventura Inc Corporate ID #0111898 A Member of the Lee & Associates G