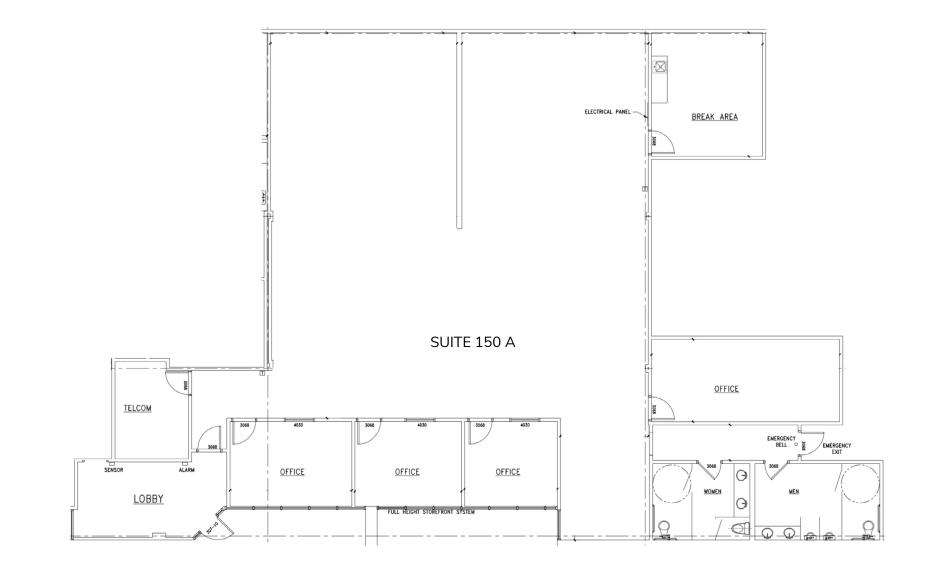

### FLOOR PLAN - 1ST FLOOR

### SUITE 150 A

#### AVAILABLE FOR LEASE

| SUITE                                                                    | SIZE         | PRICE      |
|--------------------------------------------------------------------------|--------------|------------|
| SUITE 150 A                                                              | +/- 4,446 SF | \$1.00 MG* |
| SUITE 230                                                                | +/- 3,669 SF | \$1.00 MG* |
| *Introductory Rate: \$1.00 / MG, Modified Gross for the first 12 months. |              |            |