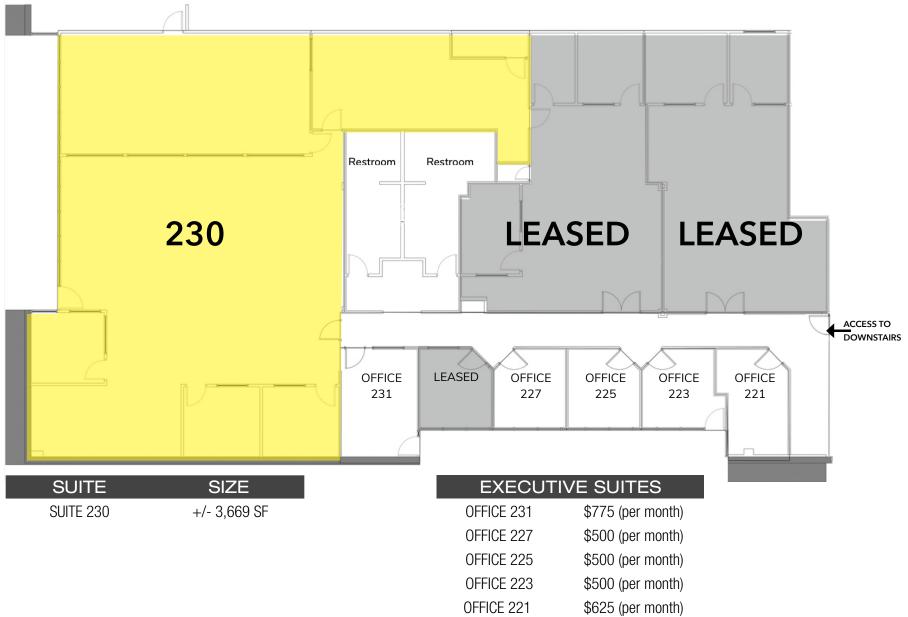

### FLOOR PLAN - 2ND FLOOR

\*All suites and Exectutive Suites can be combined to accommodate a range of suite sizes.

#### **EXECUTIVE OFFICES FOR LEASE**

| SUITE      | RATE (Per Month) |
|------------|------------------|
| OFFICE 231 | \$775            |
| OFFICE 227 | \$500            |
| OFFICE 225 | \$500            |
| OFFICE 223 | \$500            |
| OFFICE 221 | \$625            |

#### AVAILABLE FOR LEASE

| SUITE                                                                    | SIZE         | PRICE      |
|--------------------------------------------------------------------------|--------------|------------|
| SUITE 150 A                                                              | +/- 4,446 SF | \$1.00 MG* |
| SUITE 230                                                                | +/- 3,669 SF | \$1.00 MG* |
| *Introductory Rate: \$1.00 / MG, Modified Gross for the first 12 months. |              |            |