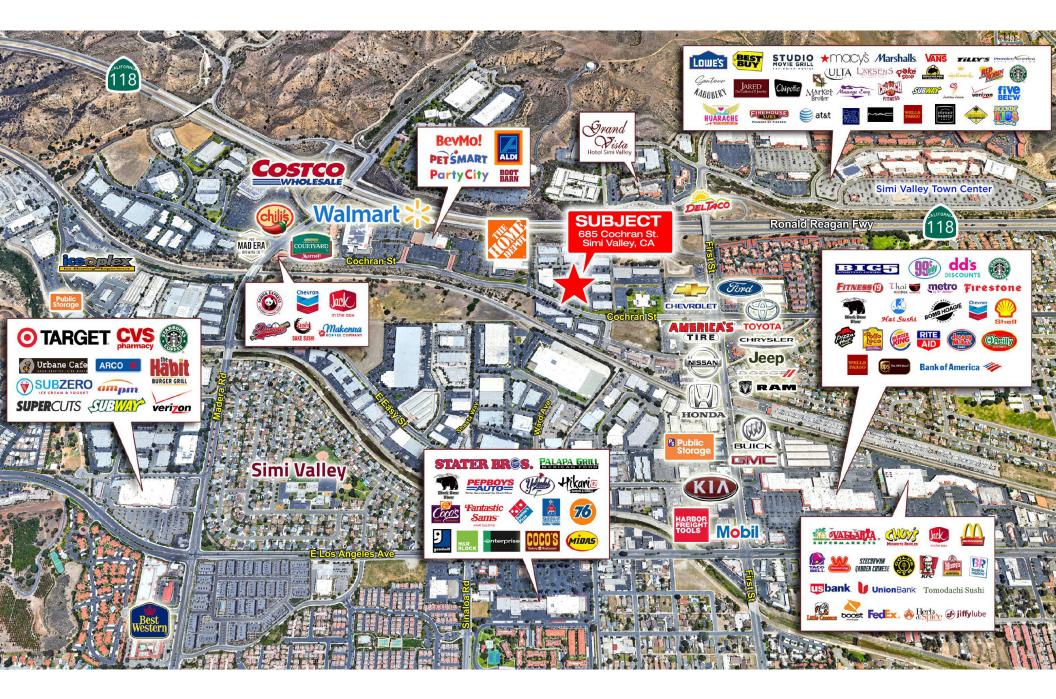

### 685 COCHRAN STREET | AMENITIES

COMMERCIAL REAL ESTATE SERVICES

Local Expertise. International Reach. World Class.

Lee & Associates, the largest broker-owned firm in North America, has been providing seamless, consistent execution and value-driven market-tomarket services for our clients since 1979.