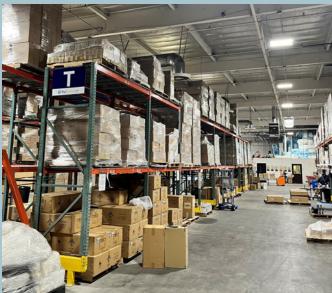

### **PROPERTY HIGHLIGHTS**

SUBLEASE: THROUGH 3/31/2027

**AVAILABLE:** 77,574 SF (less square footage possible)

**POWER:** 1200 AMPS | 277/480 VOLTS | 3 PHASE

**CLEAR HEIGHT:** 19' - 21'

LOADING: 1 GROUND LEVEL | 3 DOCK HIGH

PARKING: 98 SPACES

- LARGE SECURE YARD
- SOLAR POWERED BUILDING WITH COVERED PARKING
- EXCELLENT POWER/ DOCK HEIGHT & GROUND LEVEL LOADING
- NICELY APPOINTED OFFICE SPACE
- NEAR MANY RETAIL AMENITES
- EASY ACCESS TO 118, 405 & 101 FREEWAYS
- AVAILABLE SQUARE FOOTAGE ABLE TO BE MODIFIED