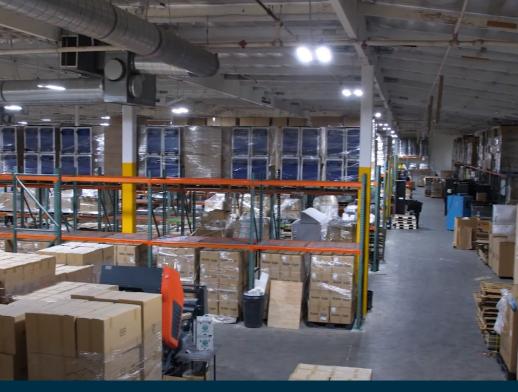

### **PROPERTY HIGHLIGHTS**

SUBLEASE: THROUGH 3/31/2027

**AVAILABLE:** 77,574 SF (less square footage possible)

**POWER:** 1200 AMPS | 277/480 VOLTS | 3 PHASE

**CLEAR HEIGHT:** 19' - 21'

LOADING: 1 GROUND LEVEL | 3 DOCK HIGH

PARKING: 98 SPACES

- LARGE SECURE YARD
- SOLAR POWERED BUILDING WITH COVERED PARKING
- EXCELLENT POWER/ DOCK HEIGHT & GROUND LEVEL LOADING
- NICELY APPOINTED OFFICE SPACE
- NEAR MANY RETAIL AMENITES
- EASY ACCESS TO 118, 405 & 101 FREEWAYS
- AVAILABLE SQUARE FOOTAGE ABLE TO BE MODIFIED