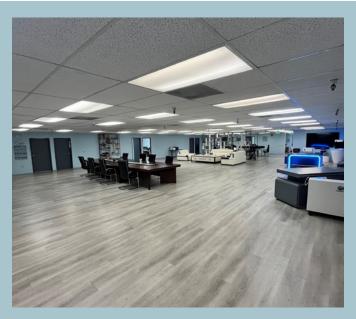

PARKING: 98 SPACES

- LARGE SECURE YARD
- SOLAR POWERED BUILDING WITH COVERED PARKING
- EXCELLENT POWER/ DOCK HEIGHT & GROUND LEVEL LOADING
- NICELY APPOINTED OFFICE SPACE
- NEAR MANY RETAIL AMENITES
- EASY ACCESS TO 118, 405 & 101 FREEWAYS
- AVAILABLE SQUARE FOOTAGE ABLE TO BE MODIFIED