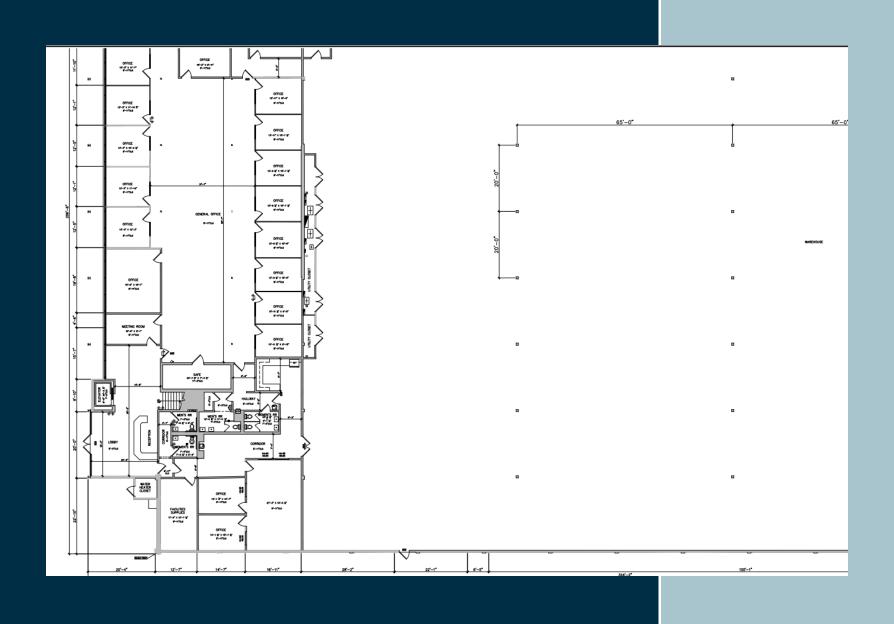

### **PROPERTY DETAILS**

### **PROPERTY HIGHLIGHTS**

SUBLEASE: THROUGH 3/31/2027

**AVAILABLE:** 77,574 SF (less square footage possible)

**POWER:** 1200 AMPS | 277/480 VOLTS | 3 PHASE

**CLEAR HEIGHT:** 19' - 21'

LOADING: 1 GROUND LEVEL | 3 DOCK HIGH

PARKING: 98 SPACES

- LARGE SECURE YARD
- SOLAR POWERED BUILDING WITH COVERED PARKING
- EXCELLENT POWER/ DOCK HEIGHT & GROUND LEVEL LOADING
- NICELY APPOINTED OFFICE SPACE
- NEAR MANY RETAIL AMENITES
- EASY ACCESS TO 118, 405 & 101 FREEWAYS
- AVAILABLE SQUARE FOOTAGE ABLE TO BE MODIFIED