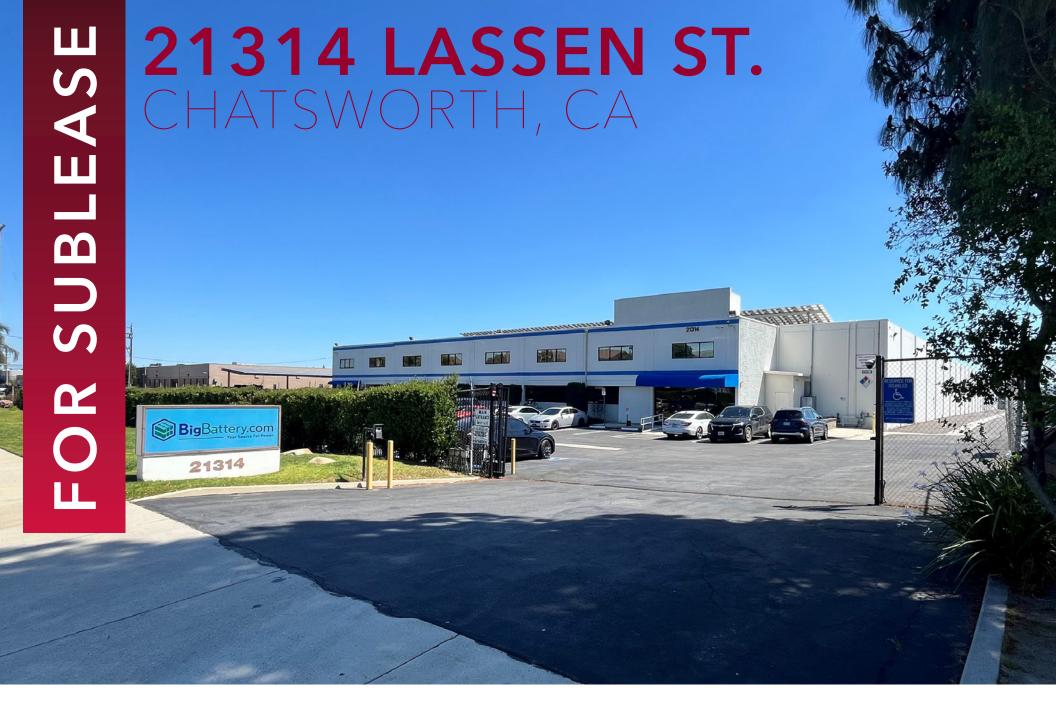

### **PROPERTY DETAILS**

### **PROPERTY HIGHLIGHTS**

SUBLEASE: THROUGH 3/31/2027

**AVAILABLE:** 77,574 SF (less square footage possible)

**POWER:** 1200 AMPS | 277/480 VOLTS | 3 PHASE

**CLEAR HEIGHT:** 19' - 21'

LOADING: 1 GROUND LEVEL | 3 DOCK HIGH

PARKING: 98 SPACES

- LARGE SECURE YARD
- SOLAR POWERED BUILDING WITH COVERED PARKING
- EXCELLENT POWER/ DOCK HEIGHT & GROUND LEVEL LOADING
- NICELY APPOINTED OFFICE SPACE
- NEAR MANY RETAIL AMENITES
- EASY ACCESS TO 118, 405 & 101 FREEWAYS
- AVAILABLE SQUARE FOOTAGE ABLE TO BE MODIFIED