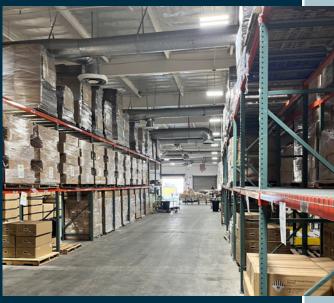

### **PROPERTY HIGHLIGHTS**

SUBLEASE: THROUGH 3/31/2027

**AVAILABLE:** 77,574 SF (less square footage possible)

**POWER:** 1200 AMPS | 277/480 VOLTS | 3 PHASE

**CLEAR HEIGHT:** 19' - 21'

LOADING: 1 GROUND LEVEL | 3 DOCK HIGH

PARKING: 98 SPACES

- LARGE SECURE YARD
- SOLAR POWERED BUILDING WITH COVERED PARKING
- EXCELLENT POWER/ DOCK HEIGHT & GROUND LEVEL LOADING
- NICELY APPOINTED OFFICE SPACE
- NEAR MANY RETAIL AMENITES
- EASY ACCESS TO 118, 405 & 101 FREEWAYS
- AVAILABLE SQUARE FOOTAGE ABLE TO BE MODIFIED