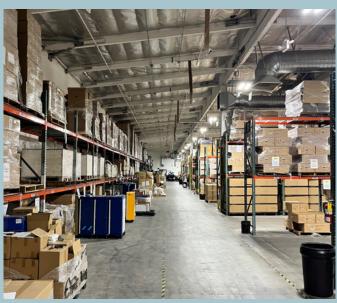

### **PROPERTY HIGHLIGHTS**

SUBLEASE: THROUGH 3/31/2027

**AVAILABLE:** 77,574 SF (less square footage possible)

**POWER:** 1200 AMPS | 277/480 VOLTS | 3 PHASE

**CLEAR HEIGHT:** 19' - 21'

LOADING: 1 GROUND LEVEL | 3 DOCK HIGH

PARKING: 98 SPACES

- LARGE SECURE YARD
- SOLAR POWERED BUILDING WITH COVERED PARKING
- EXCELLENT POWER/ DOCK HEIGHT & GROUND LEVEL LOADING
- NICELY APPOINTED OFFICE SPACE
- NEAR MANY RETAIL AMENITES
- EASY ACCESS TO 118, 405 & 101 FREEWAYS
- AVAILABLE SQUARE FOOTAGE ABLE TO BE MODIFIED