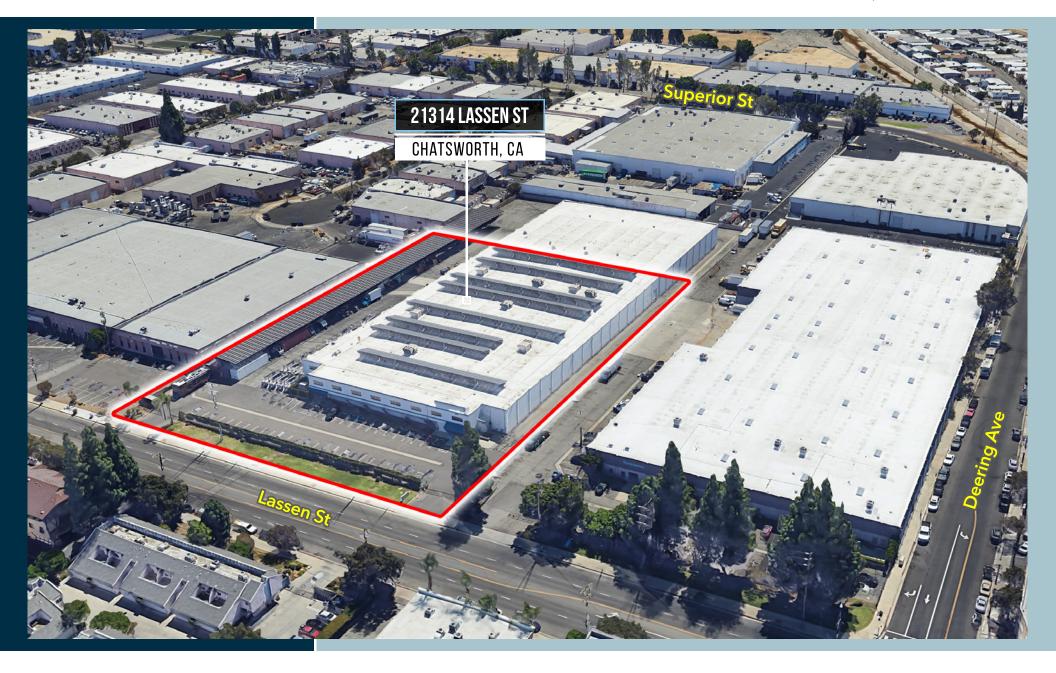

### **PROPERTY DETAILS**

### **PROPERTY HIGHLIGHTS**

SUBLEASE: THROUGH 3/31/2027

**AVAILABLE:** 77,574 SF (less square footage possible)

**POWER:** 1200 AMPS | 277/480 VOLTS | 3 PHASE

**CLEAR HEIGHT:** 19' - 21'

LOADING: 1 GROUND LEVEL | 3 DOCK HIGH

PARKING: 98 SPACES

- LARGE SECURE YARD
- SOLAR POWERED BUILDING WITH COVERED PARKING
- EXCELLENT POWER/ DOCK HEIGHT & GROUND LEVEL LOADING
- NICELY APPOINTED OFFICE SPACE
- NEAR MANY RETAIL AMENITES
- EASY ACCESS TO 118, 405 & 101 FREEWAYS
- AVAILABLE SQUARE FOOTAGE ABLE TO BE MODIFIED