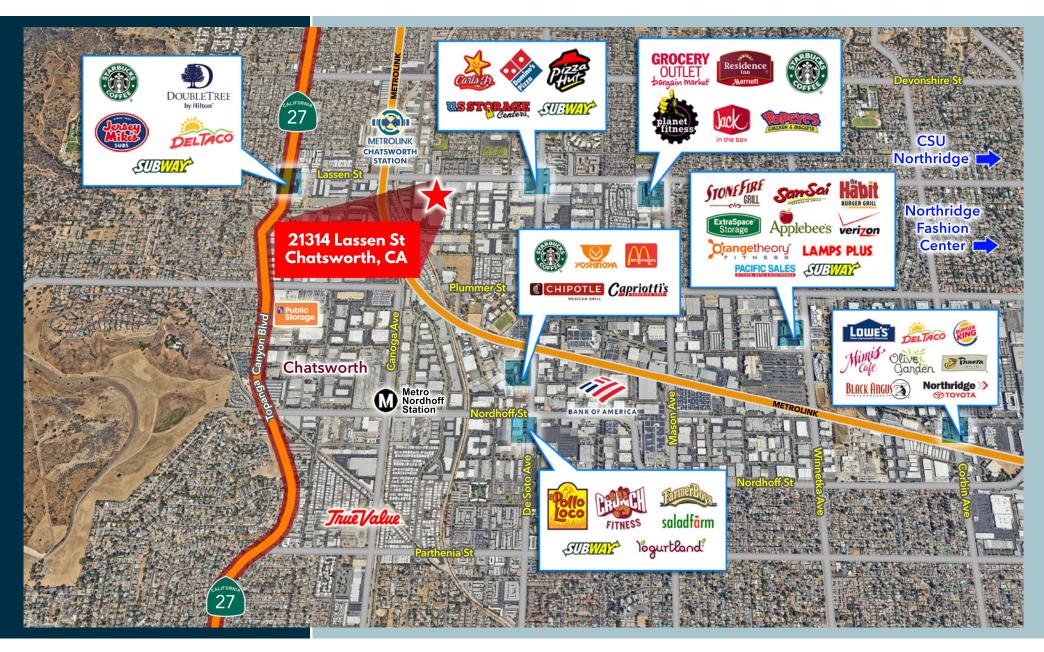

PARKING: 98 SPACES

- LARGE SECURE YARD
- SOLAR POWERED BUILDING WITH COVERED PARKING
- EXCELLENT POWER/ DOCK HEIGHT & GROUND LEVEL LOADING
- NICELY APPOINTED OFFICE SPACE
- NEAR MANY RETAIL AMENITES
- EASY ACCESS TO 118, 405 & 101 FREEWAYS
- AVAILABLE SQUARE FOOTAGE ABLE TO BE MODIFIED