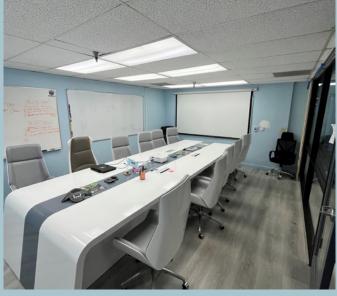

PARKING: 98 SPACES

- LARGE SECURE YARD
- SOLAR POWERED BUILDING WITH COVERED PARKING
- EXCELLENT POWER/ DOCK HEIGHT & GROUND LEVEL LOADING
- NICELY APPOINTED OFFICE SPACE
- NEAR MANY RETAIL AMENITES
- EASY ACCESS TO 118, 405 & 101 FREEWAYS
- AVAILABLE SQUARE FOOTAGE ABLE TO BE MODIFIED