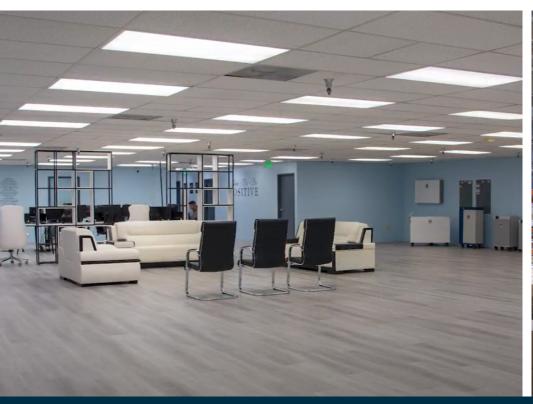

PARKING: 98 SPACES

- LARGE SECURE YARD
- SOLAR POWERED BUILDING WITH COVERED PARKING
- EXCELLENT POWER/ DOCK HEIGHT & GROUND LEVEL LOADING
- NICELY APPOINTED OFFICE SPACE
- NEAR MANY RETAIL AMENITES
- EASY ACCESS TO 118, 405 & 101 FREEWAYS
- AVAILABLE SQUARE FOOTAGE ABLE TO BE MODIFIED