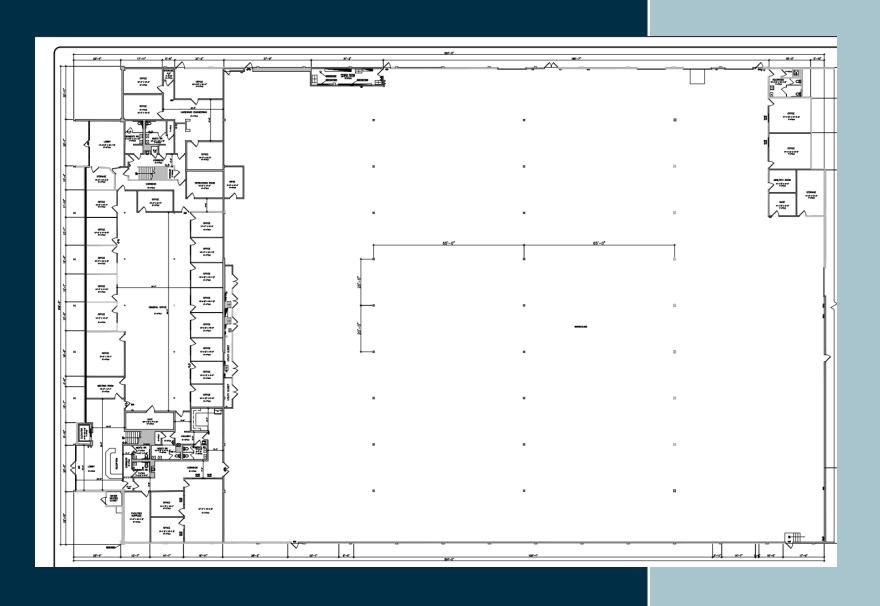

### **PROPERTY DETAILS**

### **PROPERTY HIGHLIGHTS**

SUBLEASE: THROUGH 3/31/2027

**AVAILABLE:** 77,574 SF (less square footage possible)

**POWER:** 1200 AMPS | 277/480 VOLTS | 3 PHASE

**CLEAR HEIGHT:** 19' - 21'

LOADING: 1 GROUND LEVEL | 3 DOCK HIGH