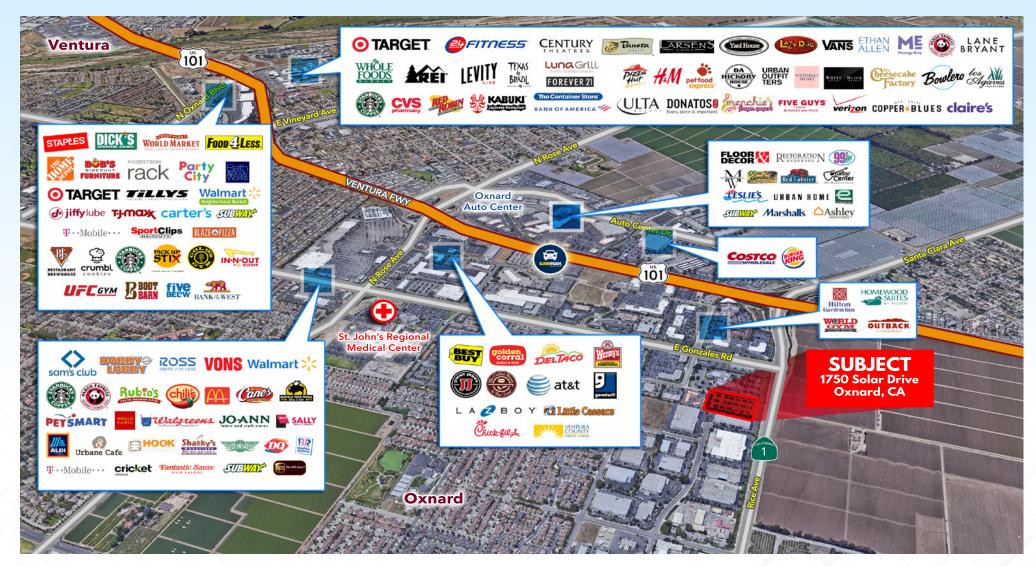

99911

**1750 SOLAR DR** OXNARD, CA Ventura Fwy (US 101)

MIKE TINGUS President 818.223.4380 mtingus@lee-re.com DRE# 01013724 GRANT FULKERSON, SIOR Principal 818.304.4956 gfulkerson@lee-re.com DRE# 01483890 DAVID KIM Principal 805.626.1234 dkim@lee-re.com DRE# 01483179

o warranty or representation is made to the accuracy of the foregoing information. Terms of sale or lease and availability are subject to change or withdrawal without notice. CID #0119189

IMMEDIATE ACCESS TO HIGHWAY 101