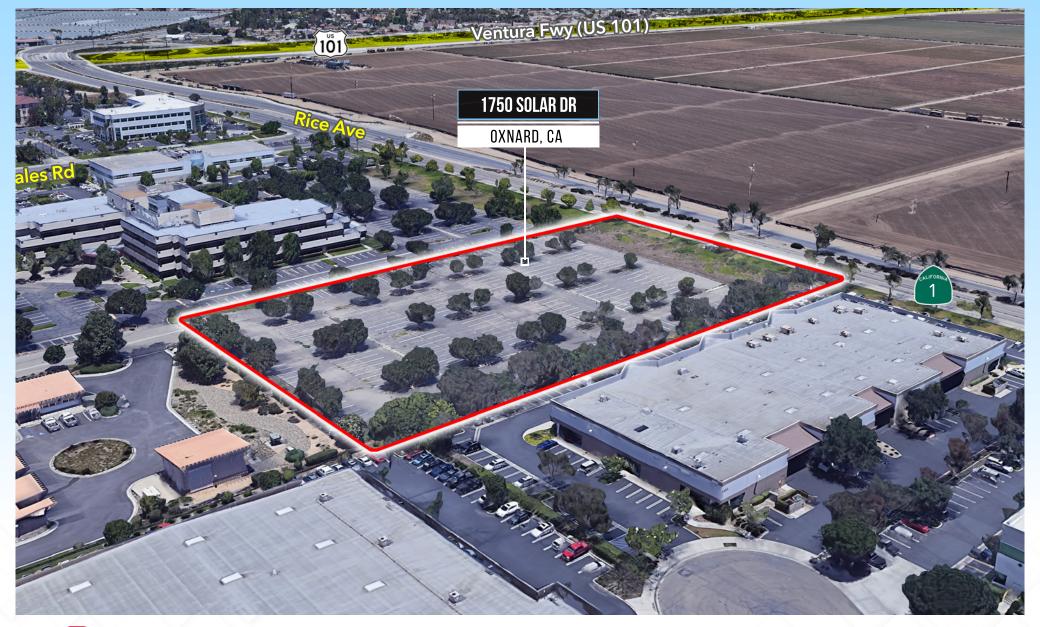

# AERIAL

Lee & Associates® LA North/Ventura, Inc. Corporate ID #01191898 A Member of the Lee & Associates Group of Companies 5707 Corsa Avenue, Suite 200 Westlake Village, CA 91362 P 818.223.4388 F 818.591.1450 www.lee-associates.com