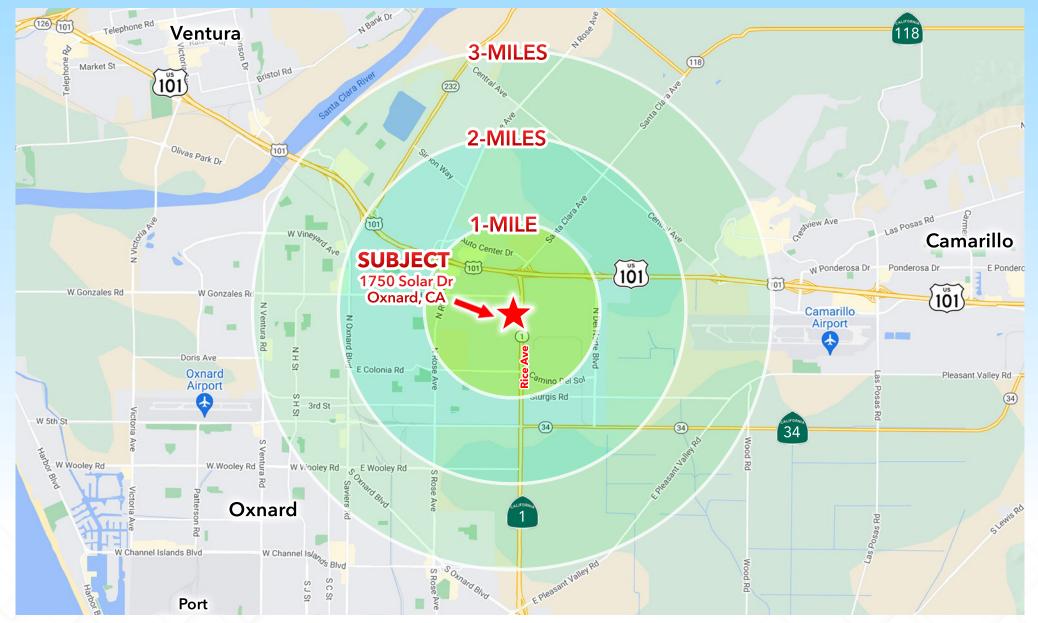

## LOCATOR

Lee & Associates® LA North/Ventura, Inc. Corporate ID #01191898 A Member of the Lee & Associates Group of Companies 5707 Corsa Avenue, Suite 200 Westlake Village, CA 91362 P 818.223.4388 F 818.591.1450 www.lee-associates.com