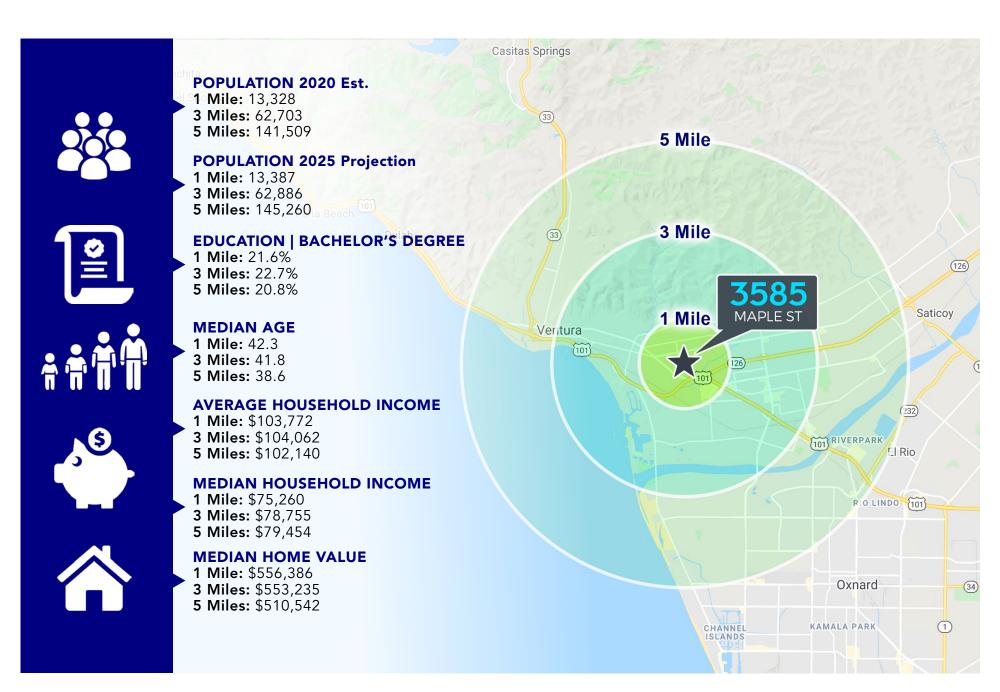

ker 805.626.1277 dbenz@lee-re.com Lic. 02020304

**MIKE TINGUS** Representing Broker 818.223.4380 mtingus@lee-re.com Lic. 01013724

**EXECUTIVE SUITES AVAILABLE FOR LEASE** 



ASSOCIATES COMMERCIAL REAL ESTATE SERVICES Lic. 02020304

Lic. 01013724

sale or lease and availability are subject to change or withdrawal without notice, CID#01191898

### **AVAILABILITY**



#### **3585 Maple Street**

▶ Full Service Gross | Available Suites:

Suite 247: 851 SF - \$2.10 PSF
Suite 250: 910 SF - \$2.10 PSF
Suite 254: 435 SF - \$2.10 PSF
Suite 265: 771 SF - \$2.10 PSF

## 3585 MAPLE ST | 2ND FLOOR



## PHOTOS

- Open-Air Atrium Style Hallways
- Beautifully Maintained Landscaping







#### PHOTOS

- Walking Distance to Many Retail Amenities
- Cooperating Brokers Welcome



#### **DEMOGRAPHICS**·



#### **AMENITIES AERIAL**





DEENA BENZ Representing Broker 805.626.1277 dbenz@lee-re.com Lic. 02020304 MIKE TINGUS
Representing Broker
818.223.4380
mtingus@lee-re.com
Lic. 01013724