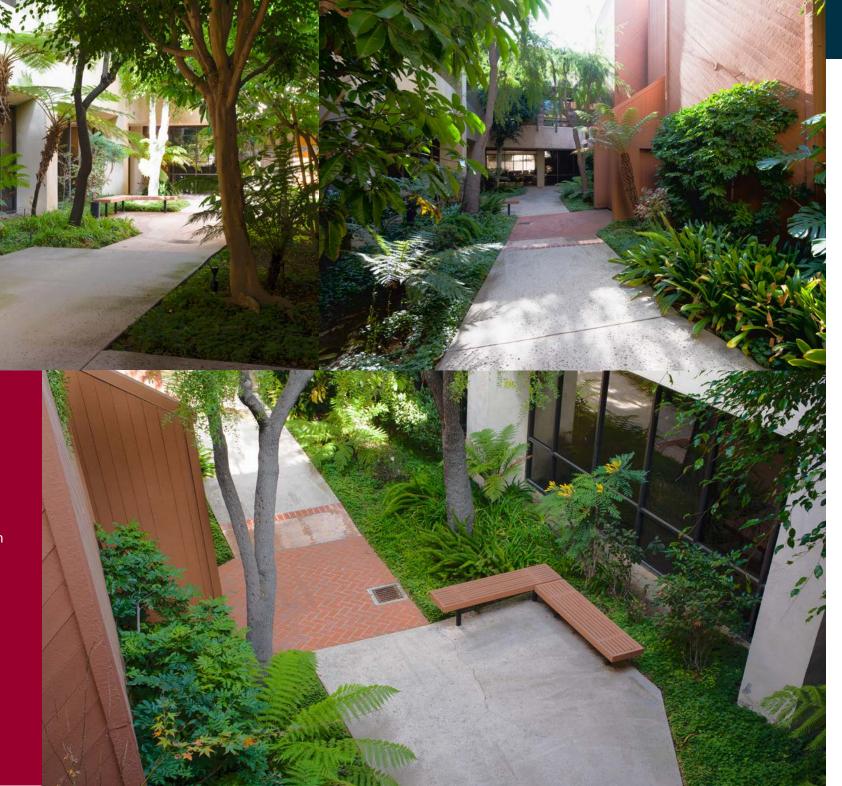

## PHOTOS

- Open-Air Atrium Style Hallways
- Beautifully Maintained Landscaping