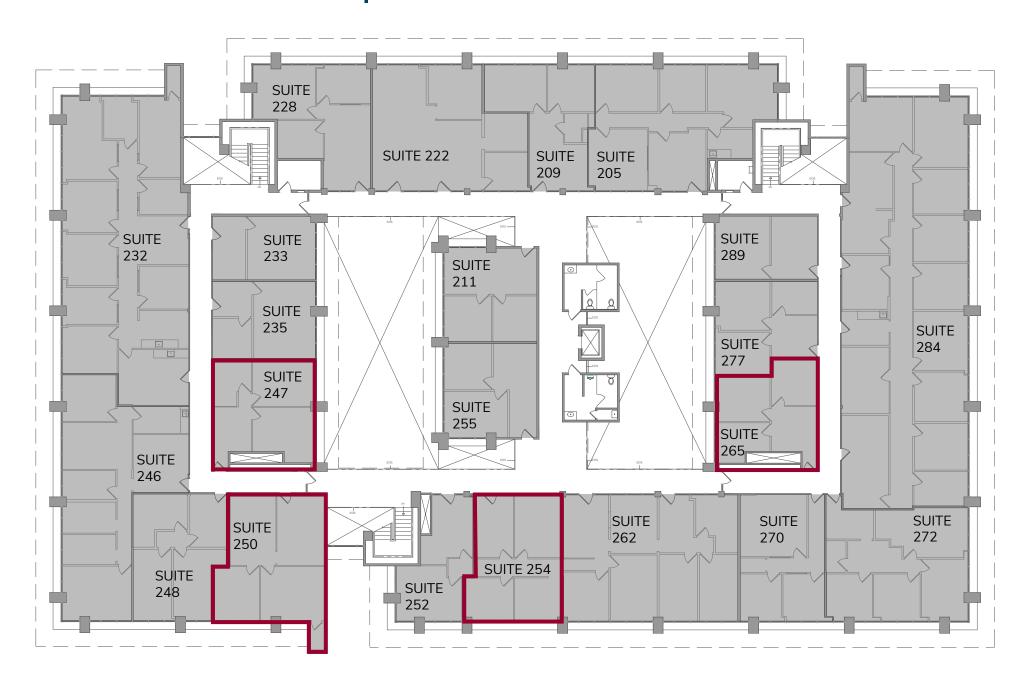

## 3585 MAPLE ST | 2ND FLOOR

#### **3585 Maple Street**

▶ Full Service Gross | Available Suites:

Suite 247: 851 SF - \$2.10 PSF
Suite 250: 910 SF - \$2.10 PSF
Suite 254: 435 SF - \$2.10 PSF
Suite 265: 771 SF - \$2.10 PSF