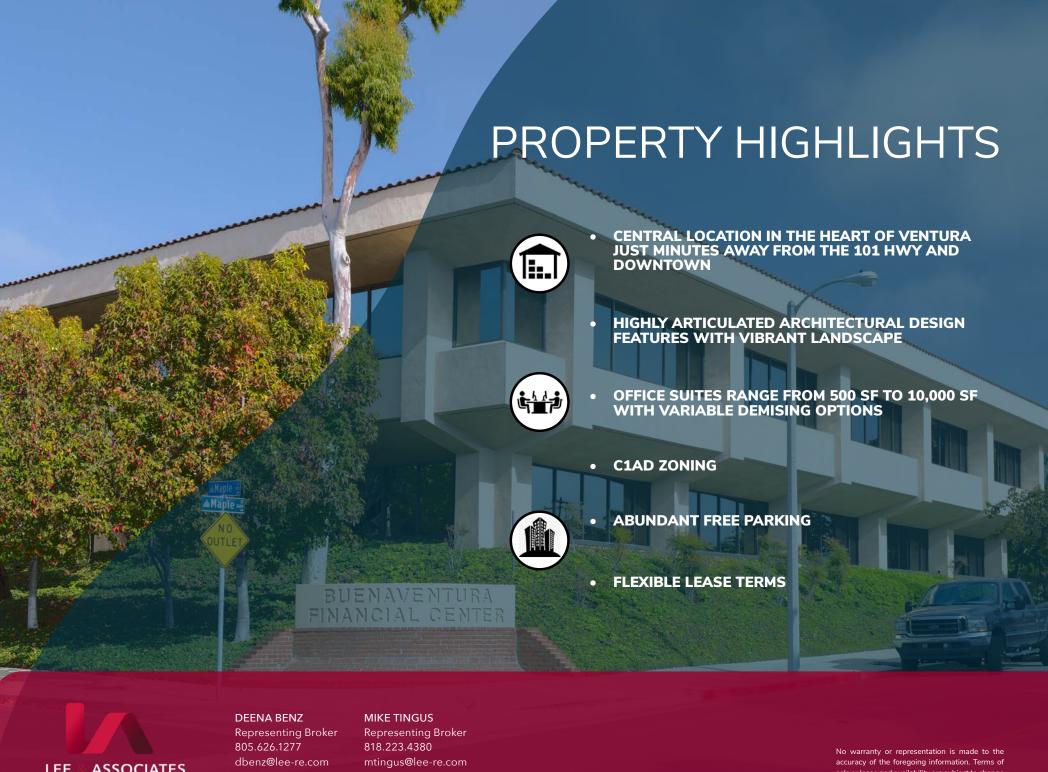

### **AVAILABILITY**

#### **3585 Maple Street**

▶ Full Service Gross | Available Suites:

Suite 247: 851 SF - \$2.10 PSF
Suite 250: 910 SF - \$2.10 PSF
Suite 254: 435 SF - \$2.10 PSF
Suite 265: 771 SF - \$2.10 PSF